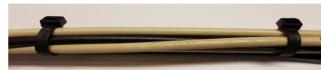

## **SPITA Twist-to-Clip**<sup>©</sup> tie wrap

Quick and easy to install, no tools required

Simply remove the end by twisting it clockwise or counter clockwise. The end breaks immediately and leaves no sharp edges which can damage your hands or cables.

## **NOTE:**

Once the tail end of the **SPITA Twist-to-Clip**© has been inserted through the slot on the other side and has passed the first ridge, it cannot be removed or re-opened.

No sharp edge after tail is removed