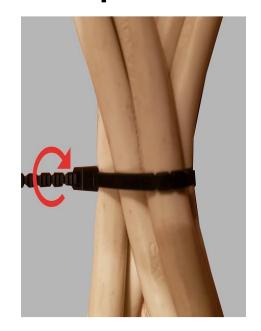

## **SPITA Twist-to-Clip**<sup>©</sup> tie wrap

Quick and easy to install, no tools required

Simply remove the end by twisting it clockwise or counter clockwise. The end breaks immediately and leaves no sharp edges which can damage your hands or cables.

## **NOTE:**

Once the tail end of the **SPITA Twist-to-Clip**© has been inserted through the slot on the other side and has passed the first ridge, it cannot be removed or re-opened.

No sharp edge after tail is removed