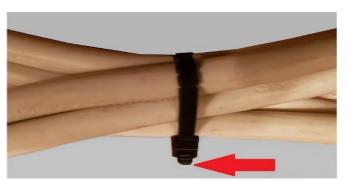

## **NOTE:**

Once the tail end of the **SPITA Twist-to-Clip**© has been inserted through the slot on the other side and has passed the first ridge, it cannot be removed or re-opened.

No sharp edge after tail is removed